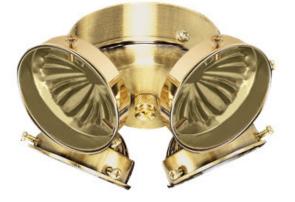

16151B-02: Ceiling Fan Light Kit

Job Type:

Quantity:

Dimensions:

Diameter: Height: Wire: 6 1/2" Switch Type: Pull Chain

Bulbs:

4 - candelabra torpedo 40w max 120v - included

3"

6 1/2"

**Material List:** 

1 Body - Steel - Polished Brass

Safety Listing:

cUL Listed for Dry Locations

Four Light Ceiling Fan Kit in Polished Brass Finish

Added 190 Watt wattage Limiter with Bulb

UPC #:785652162817

Finish: Polished Brass (02)