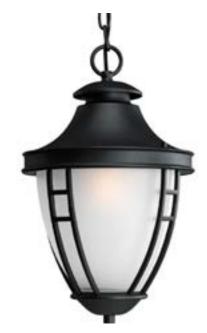

## **Fairview**

One-light hanging lantern in the Fairfield collection feature classic details, softly etched glass, cast aluminum frame and a textured black powder coated finish.

Category: Outdoor

Finish: Textured Black (powdercoat)

Construction:
Glass: Etched glass

Diameter: 10-1/2" Height: 17-1/4"

Overall ht. w/chain: 92-1/4"

Glass: 8-9/16" top, 3-3/4" bottom dia.

Height: 7-1/4"

| MOUNTING                                                      | ELECTRICAL                              | LAMPING                                                    | ADDITIONAL INFORMATION                                                         |
|---------------------------------------------------------------|-----------------------------------------|------------------------------------------------------------|--------------------------------------------------------------------------------|
| Ceiling chain mounted  Mounting strap for outlet box included | Pre-wired 15 feet of wire supplied 120V | Quantity: 1<br>100W Medium Base<br>Medium porcelain socket | cCSAus Damp location listed  1 year warranty  Companion fixtures are available |