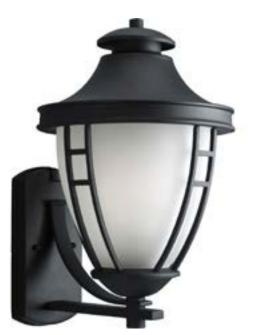

## Fairview

One-light wall lantern in the Fairfield collection feature classic details, softly etched glass, cast aluminum frame and a textured black powder coated finish.

Category: Outdoor Finish: Textured Black (powdercoat) Construction: Glass: Etched glass

Width: 10-1/2" Height: 17" Depth: 12-1/4" H/CTR: 12-1/2"

Glass: 8-9/16" top, 3-3/4" bottom dia. Height: 7-1/4"

| MOUNTING                      | ELECTRICAL          | LAMPING                 | ADDITIONAL INFORMATION           |
|-------------------------------|---------------------|-------------------------|----------------------------------|
| Wall mounted                  | Pre-wired           | Quantity: 1             | cCSAus Wet location listed       |
| Mounting strap for outlet box | 6" of wire supplied | 100W Medium Base        | 1 year warranty                  |
| included                      | 120V                | Medium porcelain socket | Companion fixtures are available |