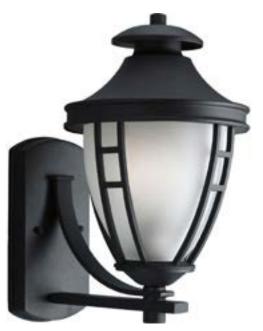

## Fairview

One-light wall lantern in the Fairfield collection feature classic details, softly etched glass, cast aluminum frame and a textured black powder coated finish.

Category: Outdoor Finish: Textured Black (powdercoat) Construction: Glass: Etched glass

Width: 8-3/8" Height: 14-5/8" Depth: 11-1/4" H/CTR: 10"

Glass: 6-3/4" top, 2-3/4" bottom dia. Height: 6-1/4"

| MOUNTING                      | ELECTRICAL          | LAMPING                 | ADDITIONAL INFORMATION           |
|-------------------------------|---------------------|-------------------------|----------------------------------|
| Wall mounted                  | Pre-wired           | Quantity: 1             | cCSAus Wet location listed       |
| Mounting strap for outlet box | 6" of wire supplied | 100W Medium Base        | 1 year warranty                  |
| included                      | 120V                | Medium porcelain socket | Companion fixtures are available |