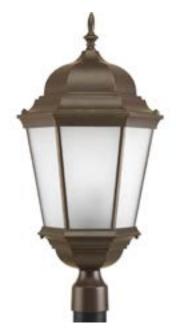

## Welbourne

The Welbourne collection features hexagonal framework with vine inspired scrolls and etched flat glass panels. Cast aluminum construction with durable powder coat finish. Three-light post lantern.

Category: Outdoor Finish: Antique Bronze (painted) Construction: Die-cast aluminum construction Glass: Etched glass panels

Diameter: 12-5/8" Height: 25-7/8"

Glass: 5-7/16" top width, 3-13/16" bottom width Height: 8-13/16"