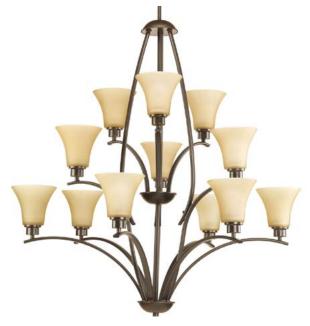

## Joy

Gleeful simplicity defines this twelve-light, three-tier chandelier from the Joy Collection. Refreshing and fashionable arcing forms of Antique Bronze metal arms enhance the etched light umber glass. Coordinating fixtures from this collection let you decorate an entire home with confidence and style. Unique stemhung construction carries the clean line all the way to the ceiling and, for sloped ceilings, ten feet of 9 gauge chain is provided to allow the fixture to hang straight and level.

Category: Chandeliers

**Finish:** Antique Bronze (painted) **Construction:** Steel construction **Glass:** Etched light umber glass shades

Diameter: 38" Height: 39-5/8"

Overall ht. w/chain or stem:

174-1/2"

Glass: 6" dia. Height: 5"

| MOUNTING                                                                                                                                                                                           | ELECTRICAL                                                                             | LAMPING                                                   | ADDITIONAL INFORMATION                                                                                                                            |
|----------------------------------------------------------------------------------------------------------------------------------------------------------------------------------------------------|----------------------------------------------------------------------------------------|-----------------------------------------------------------|---------------------------------------------------------------------------------------------------------------------------------------------------|
| Ceiling chain or stem mounted  Mounting strap for outlet box included  Ten feet 9 gauge chain supplied  Two 6" lengths of stem included  Canopy covers a standard 4" hexagonal recessed outlet box | Threaded socket ring secures<br>glass<br>Pre-wired<br>15 feet of wire supplied<br>120V | Quantity: 12<br>75W Medium Base<br>Medium ceramic sockets | UL-CUL Dry location listed  1 year warranty  Companion Bath and Vanity, Chandelier, Hall and Foyer, Pendant, Wall bracket, fixtures are available |