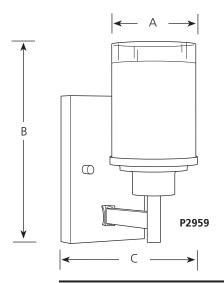

| Type |       |     |
|------|-------|-----|
|      |       | -09 |
|      | P2959 |     |
|      | P2960 |     |

P2961

# **Finish**

|                |                   |            | Dimensions (Inches) 2998 |          |          |  |
|----------------|-------------------|------------|--------------------------|----------|----------|--|
| Catalog<br>No. | Brushed<br>Nickel | Lamping    | <u>A</u>                 | <u>B</u> | <u>C</u> |  |
| P2959          | -09               | 1 (m) 100w | 4-1/2                    | 9-1/2    | 6-1/8    |  |
| P2977          | -09               | 2 (m) 100w | 13                       | 9-1/2    | 6-1/8    |  |
| P2978          | -09               | 3 (m) 100w | 22                       | 9-1/2    | 6-1/8    |  |
| P2998          | -09               | 4 (m) 100w | 31                       | 9-1/2    | 6-1/8    |  |

# Mounting

- Wall mounted
- Canopy covers a standard 4" hexagonal recessed outlet box
- Mounting strap for outlet box included
- Backplate
  - -P2959: 4-1/2" W x 7" ht.
  - -P2977, P2978, P2998: 7" W x 4-1/2" ht.