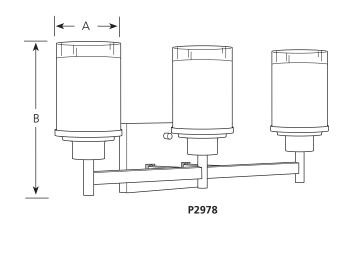

# **Finish**

|                |                   |            | Dimensions (Inches) 2998 |          |          |  |
|----------------|-------------------|------------|--------------------------|----------|----------|--|
| Catalog<br>No. | Brushed<br>Nickel | Lamping    | <u>A</u>                 | <u>B</u> | <u>C</u> |  |
| P2959          | -09               | 1 (m) 100w | 4-1/2                    | 9-1/2    | 6-1/8    |  |
| P2977          | -09               | 2 (m) 100w | 13                       | 9-1/2    | 6-1/8    |  |
| P2978          | -09               | 3 (m) 100w | 22                       | 9-1/2    | 6-1/8    |  |
| P2998          | -09               | 4 (m) 100w | 31                       | 9-1/2    | 6-1/8    |  |

# Mounting

- Wall mounted
- Canopy covers a standard 4" hexagonal recessed outlet box
- Mounting strap for outlet box included
- Backplate
  - -P2959: 4-1/2" W x 7" ht.
  - -P2977, P2978, P2998: 7" W x 4-1/2" ht.