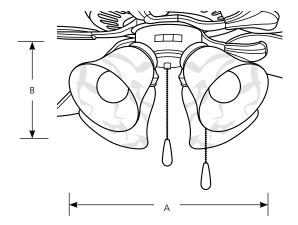

# **Ceiling Fans**

| Type  |     |     |     |  |
|-------|-----|-----|-----|--|
|       | -09 | -30 | -46 |  |
| P2616 |     |     |     |  |

|             |         |       | Finish    |                     |                     |  |  |
|-------------|---------|-------|-----------|---------------------|---------------------|--|--|
|             | Brushed |       | Weathered | Dimensions (Inches) | Dimensions (Inches) |  |  |
| Catalog No. | Nickel  | White | Bronze    | A B                 |                     |  |  |
| P2616       | -09     | -30   | -46       | 15-1/4 7-1/2        |                     |  |  |