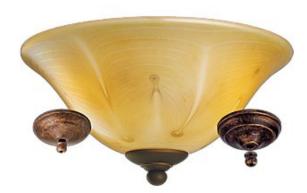

# MC218-L: Light Kit - Herringbone Alabaster Glass

# **Dimensions:**

## **Bulbs:**

3 - candelabra 40w max 120v - included