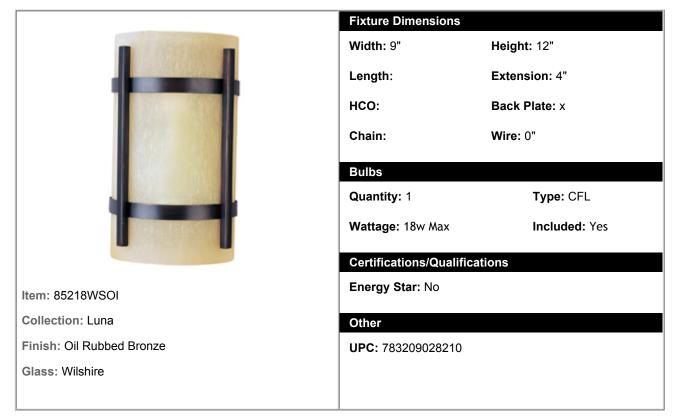

## 85218WSOI - Luna 1-Light Outdoor Wall Lantern

Luna is a contemporary style collection from Maxim Lighting International in three finishes, Brushed Metal, Natural Iron or Oil Rubbed Bronze, with White glass.