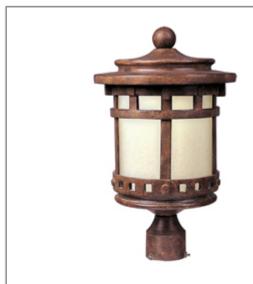

## 85036MOSE - Santa Barbara ES 1-Light Outdoor Pole/Post Lantern

Item: 85036MOSE

Collection: Santa Barbara ES

Finish: Sienna Glass: Mocha **Fixture Dimensions** 

Width: 9" Height: 16"

Length: Extension:

HCO: Back Plate: x

Santa Barbara ES is a traditional, craftsman/mission style, energy saving collection from Maxim Lighting International in Sienna finish with Mocha glass.

| Shipping Information |        |        |       |        |        |        |        |       |        |
|----------------------|--------|--------|-------|--------|--------|--------|--------|-------|--------|
| Individual           | Weight | Length | Width | Height | Case   | Weight | Length | Width | Height |
| Qty: 1               | 9 lbs  | 24"    | 11"   | 11"    | Qty: 1 |        |        |       |        |