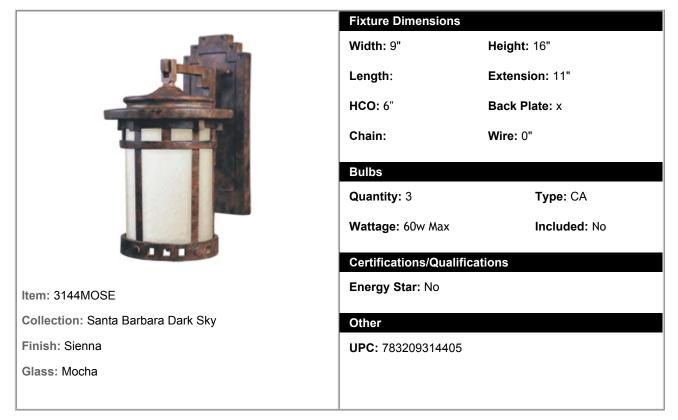

## 3144MOSE - Santa Barbara Dark Sky 3-LT Outdoor Wall Lantern

Santa Barbara Dark Sky is a traditional, craftsman/mission style collection from Maxim Lighting International in Sienna finish with Mocha glass.