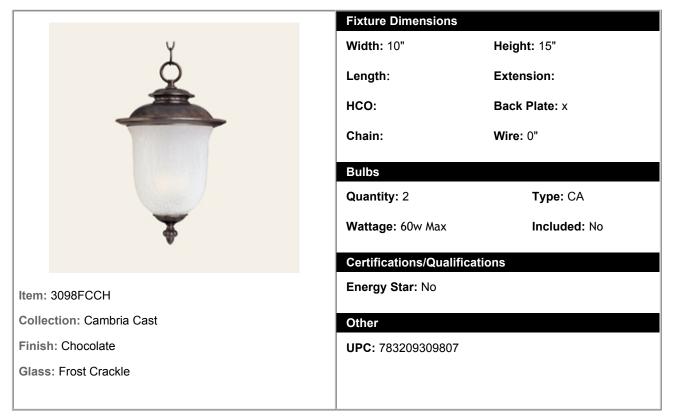

## **3098FCCH - Cambria Cast 2-Light Outdoor Hanging Lantern**

Cambria Cast is a transitional style collection from Maxim Lighting International in Chocolate finish with Frost Crackle glass.

| Shipping Information |        |        |       |        |        |        |        |       |        |
|----------------------|--------|--------|-------|--------|--------|--------|--------|-------|--------|
| Individual           | Weight | Length | Width | Height | Case   | Weight | Length | Width | Height |
| Qty: 1               | 14 lbs | 13"    | 13"   | 20"    | Qty: 1 |        |        |       |        |