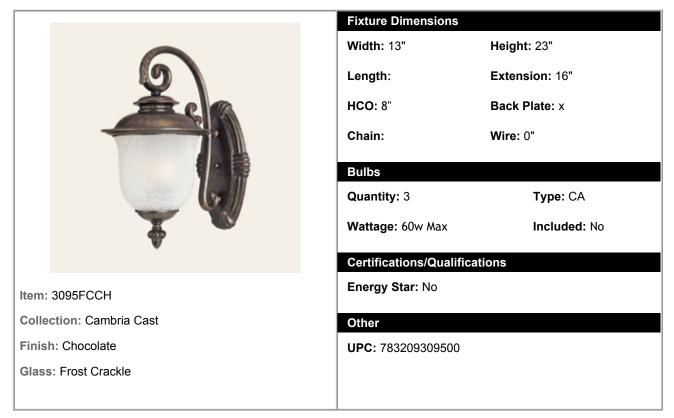

## 3095FCCH - Cambria Cast 3-Light Outdoor Wall Lantern

Cambria Cast is a transitional style collection from Maxim Lighting International in Chocolate finish with Frost Crackle glass.

| Shipping Information |        |        |       |        |        |        |        |       |        |
|----------------------|--------|--------|-------|--------|--------|--------|--------|-------|--------|
| Individual           | Weight | Length | Width | Height | Case   | Weight | Length | Width | Height |
| Qty: 1               | 16 lbs | 19"    | 16"   | 26"    | Qty: 1 |        |        |       |        |