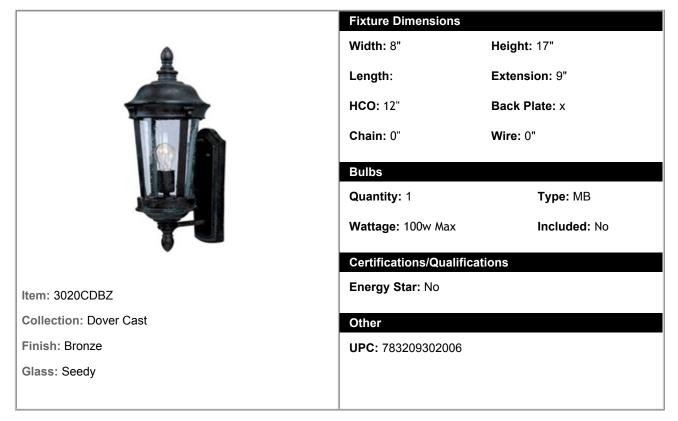

## 3020CDBZ - Dover Cast 1-Light Outdoor Wall Lantern

Dover Cast is a traditional, Mediterranean style collection from Maxim Lighting International in Bronze finish with Seedy glass.

| Shipping Information |        |        |       |        |        |        |        |       |        |
|----------------------|--------|--------|-------|--------|--------|--------|--------|-------|--------|
| Individual           | Weight | Length | Width | Height | Case   | Weight | Length | Width | Height |
| Qty: 1               | 8 lbs  | 27"    | 13"   | 11"    | Qty: 1 |        |        |       |        |