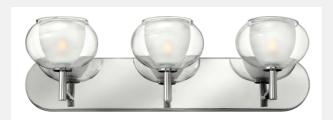

| KATIA 50203CM |
|---------------|
| CHROME        |

| ·                 |                        |
|-------------------|------------------------|
| WIDTH:            | 24.0"                  |
| HEIGHT:           | 6.8"                   |
| WEIGHT:           | 4.0 LBS                |
| MATERIAL:         | STEEL                  |
| GLASS:            | CLEAR AND ETCHED       |
| BACKPLATE WIDTH:  | 24.0"                  |
| BACKPLATE HEIGHT: | 4.5"                   |
| SOCKET:           | 3-60W G-9<br>*INCLUDED |
| EXTENSION:        | 7.3"                   |
| TTO:              | 4.3"                   |
| CERTIFICATION:    | C-US DAMP RATED        |
| VOLTAGE:          | 120V                   |
| UPC:              | 640665502053           |