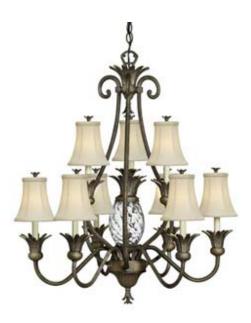

## $\label{eq:4887PZ} 4887PZ$ in Pearl Bronze from the Plantation family.

| Width:                | 33"                                                                           |
|-----------------------|-------------------------------------------------------------------------------|
| Height:               | 36.75"                                                                        |
| Weight:               | 56 lbs.                                                                       |
| Material:             | Cast Aluminum                                                                 |
| Glass:                | Clear Optic Glass                                                             |
| Shade:                | Silk Shades                                                                   |
| Bulb:                 | Ten 60w Candelabra                                                            |
| Voltage:              | 120v                                                                          |
| TTO:                  | 0"                                                                            |
| Leadwire:             | 144"                                                                          |
| Chain:                | 120"                                                                          |
| Extension:            | 0"                                                                            |
| Back Plate<br>Height: | 0"                                                                            |
| Back Plate<br>Width:  | 0"                                                                            |
| Certification:        | c-UL-us Dry                                                                   |
| UPC:                  | 640665488722                                                                  |
| Notes:                | 6"D Canopy; fixture exceeds 60 lbs. and requires heavy duty mounting support. |