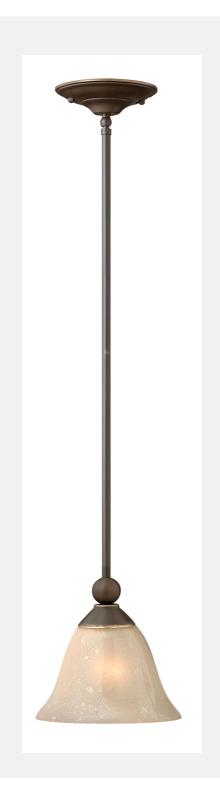

| BOLLA 4667OB-GU24 |  |
|-------------------|--|
| OLDE BRONZE       |  |

| WIDTH:         | 7.8"              |
|----------------|-------------------|
| HEIGHT:        | 7.3"              |
| WEIGHT:        | 3.0 LBS           |
| MATERIAL:      | METAL             |
| GLASS:         | LIGHT AMBER SEEDY |
| CANOPY:        | 5.25" DIA.        |
| SOCKET:        | 1-26W GU24        |
|                | *NOT INCLUDED     |
| MAX HEIGHT:    | 39.5"             |
| LEADWIRE:      | 120.0"            |
| DOWN RODS:     | 1-6", 2-12"       |
| CERTIFICATION: | C-US DRY RATED    |
| VOLTAGE:       | 120V              |
| UPC:           | 640665466782      |