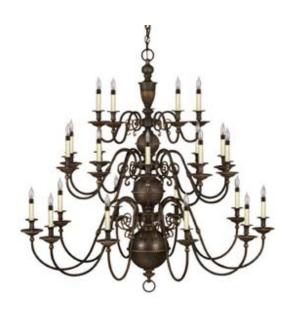

design - illuminate - enjoy

in Olde Bronze from the Cambridge family.

| Width:                | 48.5"                                                                                                                      |
|-----------------------|----------------------------------------------------------------------------------------------------------------------------|
| Height:               | 46"                                                                                                                        |
| Weight:               | 109 lbs.                                                                                                                   |
| Material:             | Solid Brass                                                                                                                |
| Shade:                | Optional shade(s)                                                                                                          |
| Bulb:                 | Twenty-Five 25w Candelabra                                                                                                 |
| Voltage:              | 120v                                                                                                                       |
| TTO:                  | O"                                                                                                                         |
| Leadwire:             | 144"                                                                                                                       |
| Chain:                | 120"                                                                                                                       |
| Extension:            | 0"                                                                                                                         |
| Back Plate<br>Height: | 0"                                                                                                                         |
| Back Plate<br>Width:  | 0"                                                                                                                         |
| Certification:        | c-UL-us Dry                                                                                                                |
| UPC:                  | 640665441925                                                                                                               |
| Notes:                | 6.25"D Canopy; 36.5"D w/ Shades; Shades sold separately. Fixture exceeds 50 lbs. and requires heavy duty mounting support. |