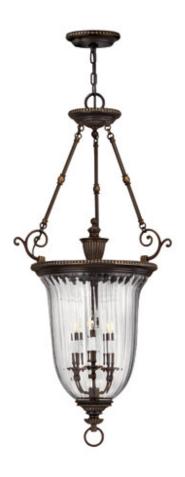

## 3614OB

## Cambridge

Olde Bronze finish with clear optic glass (on select items), solid cast components, brass turnings, beaded ball fonts and off-white candle sleeves with Olde Bronze candle chasers. Pleated, fabric off white shades are available (4421 OW).

Width: 22.5" Height: 44.5" Weight: 35 lbs.

Material: Solid Brass

Glass: Hand-Blown Clear Optic Glass

Bulb: Three 60w Candelabra

Voltage: 120v Leadwire: 144" Chain: 120"

Certification: c-UL-us Dry UPC: 640665361421 Notes: 6.75"D Canopy