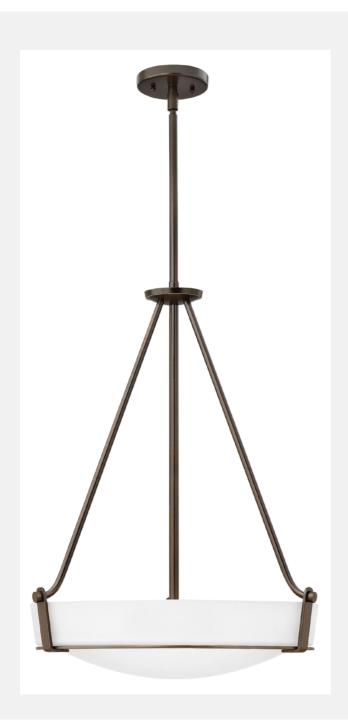

| HATHAWAY 3222OB-WH |  |
|--------------------|--|
| OLDE BRONZE        |  |

| WIDTH:         | 20.8"          |
|----------------|----------------|
| HEIGHT:        | 26.5"          |
| WEIGHT:        | 19.0 LBS       |
| MATERIAL:      | METAL          |
| GLASS:         | ETCHED         |
| CANOPY:        | 5" DIA.        |
| SOCKET:        | 4-100W MED     |
|                | *NOT INCLUDED  |
| MAX HEIGHT:    | 59.5"          |
| LEADWIRE:      | 120.0"         |
| DOWN RODS:     | 1-6", 2-12"    |
| CERTIFICATION: | C-US DRY RATED |
| VOLTAGE:       | 120V           |
| UPC:           | 640665322361   |