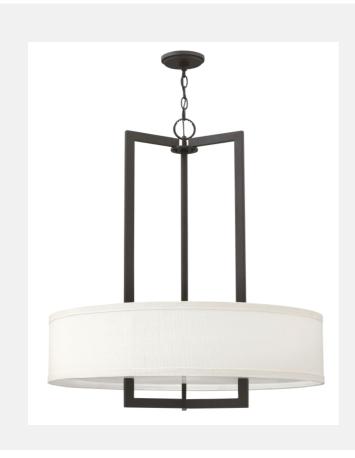

| HAMPTON 3206KZ |  |
|----------------|--|
| BUCKEYE BRONZE |  |

| WIDTH:         | 30.0"                       |
|----------------|-----------------------------|
| HEIGHT:        | 33.0"                       |
| WEIGHT:        | 20.0 LBS                    |
| MATERIAL:      | METAL                       |
| SHADE:         | OFF-WHITE LINEN<br>HARDBACK |
| CANOPY:        | 5" DIA.                     |
| SOCKET:        | 3-100W MED *NOT INCLUDED    |
| CHAIN:         | 120.0"                      |
| LEADWIRE:      | 144.0"                      |
| CERTIFICATION: | C-US DRY RATED              |
| VOLTAGE:       | 120V                        |
| UPC:           | 640665320688                |