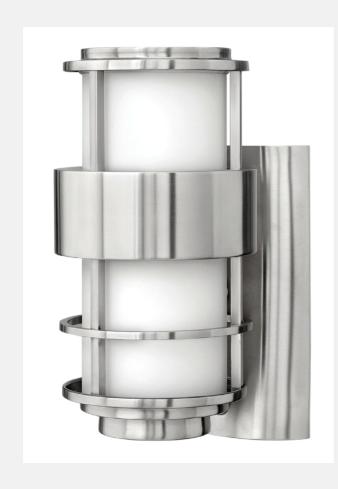

## **SATURN 1900SS-LED** STAINLESS STEEL

| WIDTH:                       | 6.0"                                |
|------------------------------|-------------------------------------|
| HEIGHT:                      | 12.0"                               |
| WEIGHT:                      | 4.0 LBS                             |
| MATERIAL:                    | STAINLESS STEEL                     |
| GLASS:                       | ETCHED OPAL                         |
| BACKPLATE<br>WIDTH:          | 4.8"                                |
| BACKPLATE<br>HEIGHT:         | 9.0"                                |
| SOCKET:                      | 1-15W LESM-100<br>*INCLUDED         |
| LED INFO:                    |                                     |
| LUMENS:                      | 1100                                |
| COLOR TEMP:                  | 2700k                               |
| CRI:                         | 90                                  |
| LED WATTAGE:                 | 15w                                 |
| INCANDESCENT<br>EQUIVALENCY: | 100w                                |
| DIMMABLE:                    | YES                                 |
| NOTES:                       | FIXTURES MADE FROM STAINLESS STEEL. |
| EXTENSION:                   | 7.5"                                |
| TTO:                         | 7.5"                                |
| CERTIFICATION:               | C-US WET RATED                      |
| VOLTAGE:                     | 120V                                |
| UPC:                         | 640665190311                        |