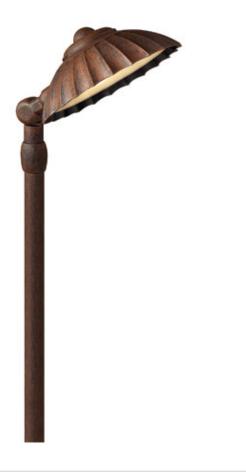

## life AGLOW™

1558SC Path Lighting

Width: 6" Height: 21.5" Weight: 2 lbs. Material: Cast Aluminum Glass: Frosted Glass Lens Bulb: One 12w T-5 Wedge (included) Voltage: 12v Leadwire: 36" Certification: c-ETL-us Wet UPC: 640665155822 Notes: Height adjustable 15.5" to 21.5"; Lightspread = 12'; Can be used for path lighting as well as wall washing