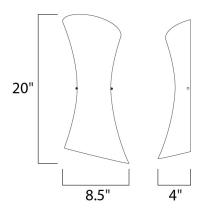

### **MEASUREMENTS**

DIMENSION : 8.5" W x 20" H x 4" Ext MAX OAH : 10.25" W x 4" H

HANGING WEIGHT : 3.52 lb