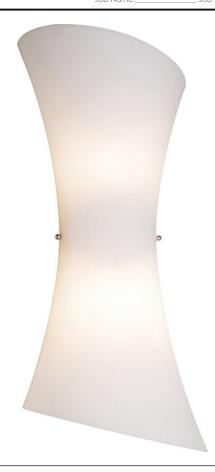

## PRODUCT DESCRIPTION

Like a translucent sheath delicately draped around the most graceful form, Conico offers a delicate Opal White panel of glass floating over a slender Satin Nickel metal rod like a sophisticated designer dress on the red carpet. A study in simplicity, the hour glass shape and understated light speak of classic sophistication and impeccable taste.