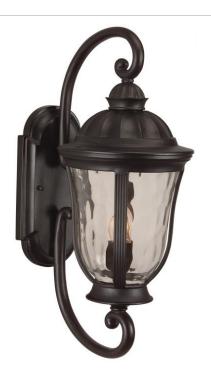

## Frances - Z6010-OBO

2 Light Medium Wall Mount

Elegantly simple, the Frances collection is perfection at its finest. Traditionally-styled in a classic design with hammered clear glass and an oiled bronze finish, the Frances fixtures will impress. Available in a variety of sizes from lanterns to posts and flush mounts to pendants; this light appeals to every outdoor space imaginable.

### **Specs**

Mounting LocationWetBulb Wattage60

Bulb Type Incandescent

Bulb Size B10 Bulbs 2

Bulb BaseCandelabraBackplate Depth (in.)1.18Carton Size (CU FT)2.35

Finish Oiled Bronze (Outdoor)

#### **Dimensions**

 Height (in.)
 22.87

 Width (in.)
 9.50

 Backplate Depth (in.)
 1.18