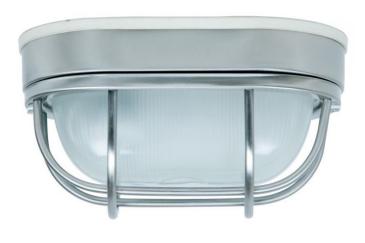

# **Bulkheads Oval and Round - Z396-SS**

1 Light Small Flushmount

Finish: Stainless Steel

If you're looking to make a retro-contemporary statement, look no further than the Bulkhead collection. Well-built in sturdy cast aluminum, clean lines are cage wrapped around frosted halophane glass. Choose from white, matte black, rust, or stainless steel finishes. Energy saving compact fluorescent and Title 24 options abound. Durable and robust, this small flush mount bulkhead light will toughen up any outdoor space.

- Die-Cast/sand-cast aluminum components
- · Finish is treated with UV guard