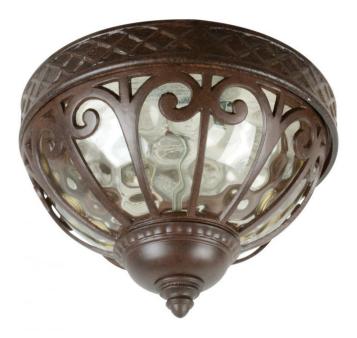

# Olivier - Z3837-AG

2 Light Flushmount

Down to the very last detail, the Olivier fixtures are purely exquisite. An intricate carved lattice pattern weaves around the top of its unique acorn shape. Gorgeous aged bronze scrollwork in a continuous formation encases the champagne hammered glass on this flushmount fixture. Available in variety of sizes and mounting options, details like this demand attention.

- Die-Cast/sand-cast aluminum components
- Finish is treated with UV guard

## <u>Specs</u>

| Mounting Location   | Damp                 |
|---------------------|----------------------|
| Bulb Base           | Medium               |
| Bulbs               | 2                    |
| Bulb Size           | А-Туре               |
| Bulb Type           | Incandescent         |
| Bulb Wattage        | 60                   |
| Carton Size (CU FT) | 2.26                 |
| Finish              | Aged Bronze Textured |