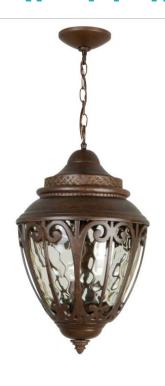

## Olivier - Z3821-AG

3 Light Pendant

Down to the very last detail, the Olivier fixtures are purely exquisite. An intricate carved lattice pattern weaves around the top of its unique acorn shape. Gorgeous aged bronze scrollwork in a continuous formation encases the champagne hammered glass on this 3 light pendant. Available in variety of sizes and mounting options, details like this demand attention.