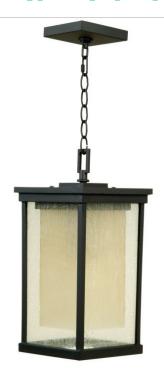

# **Riviera - Z3721-OBO**

1 Light Pendant

Our Riviera light fixture will make you the envy of the neighborhood. This antique-inspired outdoor light fixture highlights turn-of-the-20th-century innovation, complete with Edison style bulb. The understated design perfectly captures the look of that era.