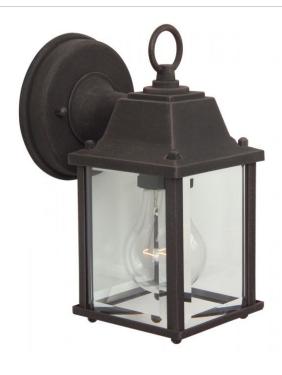

## Coach Lights Cast - Z192-RT

1 Light Small Wall Mount

Finish: Rust

The very definition of classic outdoor lighting, the Coach Lights collection is a welcome - and welcoming - sight for homes of every size. The simple, straightforward shape of the body, with panels of sparkling glass, is a perfect complement to the graceful contours of the sloping roof.

- Die-Cast/sand-cast aluminum components
- · Finish is treated with UV guard

#### **Specs**

Bulb Wattage100Mounting LocationWetTop to Outlet (in.)2.50Bulb Wattage100

Bulb TypeIncandescentBulb SizeA-TypeBulbs1Bulb BaseMediumBottom to Outlet (in.)6.16Backplate Width (in.)4.25Carton Size (CU FT)0.22

#### **Dimensions**

Height (in.)8.66Width (in.)4.53Top to Outlet (in.)2.50Bottom to Outlet (in.)6.16Backplate Width (in.)4.25