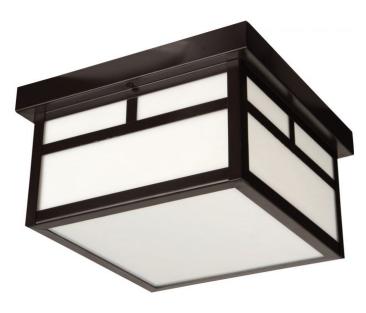

## Mission - Z1843-BC

1 Light Flushmount

Finish: Brushed Chrome

With its planar shapes and crisp perpendicular lines, Mission Series is simply beautiful. A shining example of American Arts and Crafts minimalism, Mission is equally at home in modern and traditional styles. The light through the frosted glass panels is soft and bright.