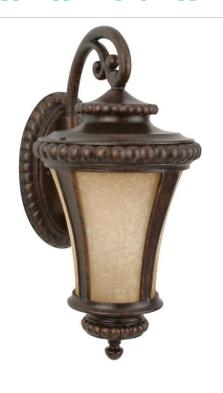

## Prescott - Z1214-PRO

1 Light Medium Wall Mount

The glass. The finish. The details. The Prescott. It's bold, yet soft in a traditional sense. The alluring beaded trim not only stands out in our beautiful Peruvian bronze finish, but it also appears hand carved while the antique scavo glass casts a warm glow over any outdoor space. Available in a variety of sizes and multiple options, the Prescott is truly unforgettable.

- Die-Cast/sand-cast aluminum components
- · Finish is treated with UV guard

### **Specs**

Mounting Location Wet Bulb Wattage 100

Bulb TypeIncandescentBulb SizeA-TypeBulbs1Bulb BaseMediumCarton Size (CU FT)2.73

**Carton Size (CU FT)** 2.73 Finish Peruvian Bronze Outdoor

#### **Dimensions**

**Height (in.)** 19.75 **Width (in.)** 10