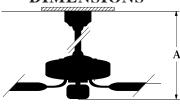

#### **DIMENSIONS**

A-(2"DR)-10<sup>1/2</sup>"
A-(6"DR)-15<sup>3/8</sup>"
A-(2"DR) 17<sup>1/2</sup>" w/Light Kit
A-(6"DR) 22<sup>3/8</sup>" w/Light Kit
(DR-Down Rod)

This Craftmade fan is shipped with two down rods, a 2" for mounting close to the ceiling, a 6" rod for mounting farther away.