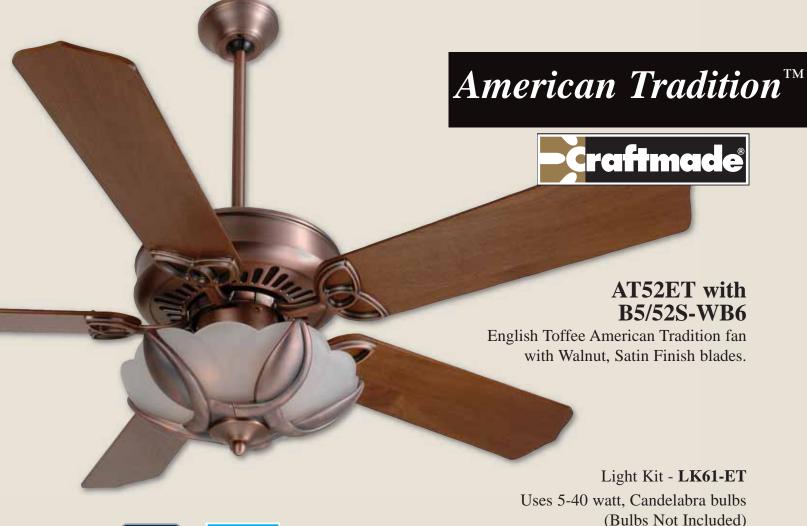

## MODEL #AT52ET with B5/52S-WB6

#### **SPECIFICATIONS**

Blade Sweep – 52" # of Blades – 5 Blade Pitch – 16° Motor Size (MM) – 188 x 20 AMPS (HI Speed) – 0.7 Watts (HI Speed) – 86 RPM (HI/MED/LO) – 196/115/70 CFM (HI Speed) – 8320

Light Kit LK61-ET 5-40 watt candelabra bulbs (Not Included)